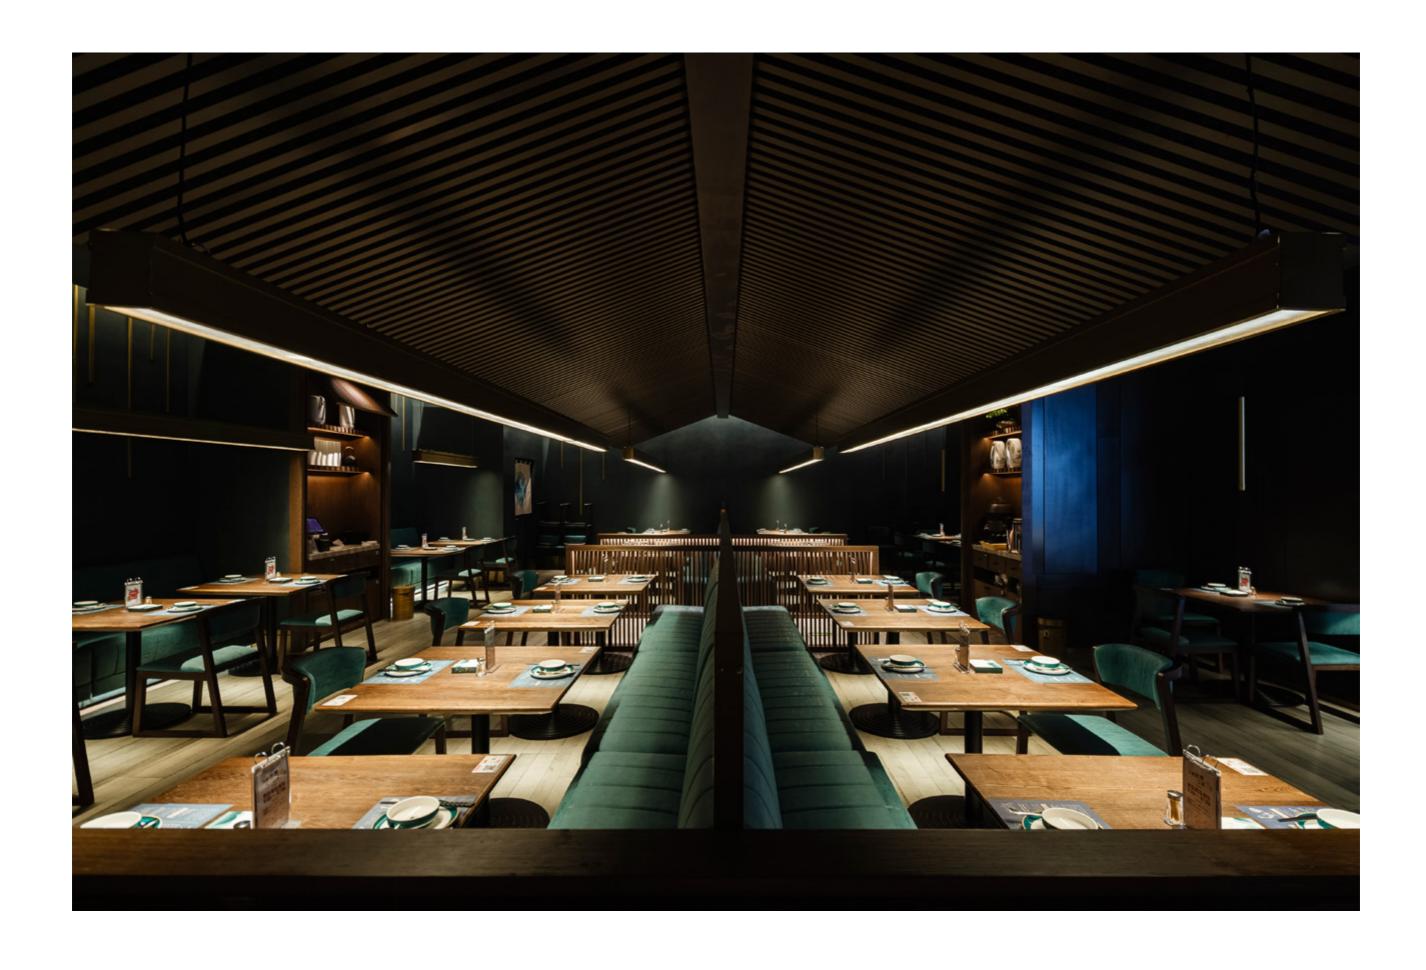

。

裝修最需要你心的便是厨房和浴室两个空间,从 材质的挑选到工人的手法都颇为讲究,一旦留下隐 忠,日后即使返工也不一定能修补好,在装修阁楼时, Pingu凡事家历亲为,曾因为某个小细节让工人三次 返工。"装修时的崩溃和繁杂,相信每个经历过的人 都有体会,但当我想像看装修后的画面,就有十足的 动力想要去实现。"

小小的阁楼浴室,一点也不显得局促,从装饰 风格上来说也够丰富,而不是流行的性冷淡式简 约。"极简主义似乎很流行,也有不少人建议我做一 个纯色的简洁小浴室,因为本来空间就不大,但我 偷偏不想这样。"

Pingu想在简约里尝试某种丰富性,但她深知一 不小心,丰富也会成为过了头的复杂,毕竟她而对的 是一个仅仅3.5平方米的阁楼空间,上方还是一个 倾斜的屋顶,在这样一个狭隘的空间里,若设计不



当,浪漫一不小心就会变成压抑。最后,她选择了"轻工业风+小复古+ 日式版本"混搭的风格。主色调为浅色+木色,透明移门带有黑色金属把 手,值图的装饰感觉则在地砂上表现。

#### 复古感是小浴室最好把控的装饰性

小浴室最出效果的风格是什么? Pingu的答案是复古风。复古的小情调 不仅适合小空问浴室,也很容易打造和把控。做旧的铜质龙头,黑白拼花地 面,带有黑色金属弧形把手的透明玻璃移门,则情悄融入轻工业风,一切搭 配得恰到好处。

Pingu很喜欢优雅的独立式小浴缸,但思来想去之后放弃了,从经济和 实用的角度上考虑,选择了更好用的嵌入式浴缸。嵌入式浴缸虽然不如独 立式浴缸的颜值那么高,但它周围所砌起的平台可以摆放许多小物品,这 无异于解决了小阁楼浴室的储物收纳问题。

扇形拱门里的小浴室温馨、整洁而具有自己的风格,最重要的是,它 实现了Pingu的小心愿:望着星空泡澡,所以,别轻易放弃任何小梦想,它 们都会是你装修时的指明灯和潮源不断的动力。

















# **EXHIBITION**







WWW.MO-PIC.COM