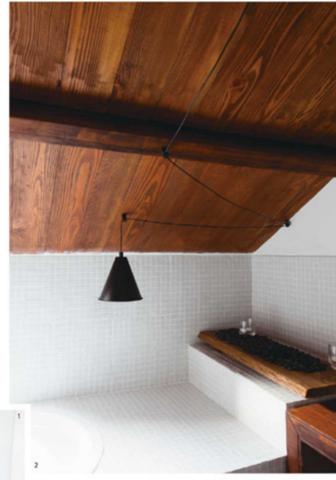

#### 复古感是小浴室最好把控的装饰性

小浴室最出效果的风格是什么? Pingu的答案是复古风。复古的小情调 不仅适合小空问浴室,也很容易打造和把控。做旧的铜质龙头,黑白拼花地 面,带有黑色金属弧形把手的透明玻璃移门,则情悄融入轻工业风,一切搭 配得恰到好处。

Pingu很喜欢优雅的独立式小浴缸,但思来想去之后放弃了,从经济和 实用的角度上考虑,选择了更好用的嵌入式浴缸。嵌入式浴缸虽然不如独 立式浴缸的颜值那么高,但它周围所砌起的平台可以摆放许多小物品,这 无异于解决了小阁楼浴室的储物收纳问题。