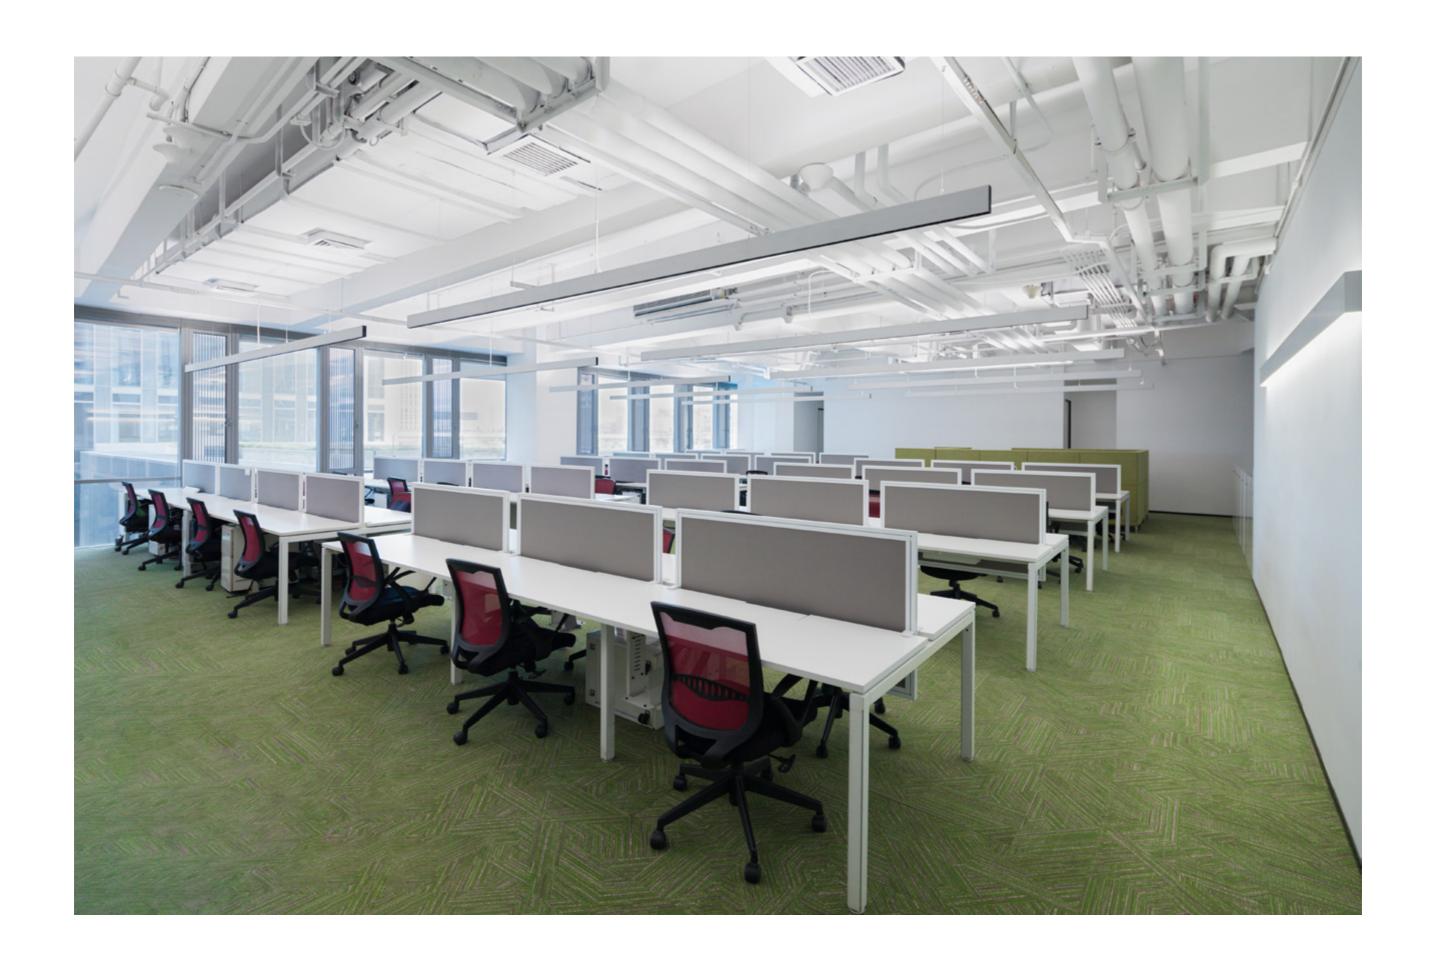

# ANTHOLOGY OF MOPIC ARCHITECTURE AND SPACE PHOTOGRAPHY





































































































#### Bath 卫浴

#### 小空间也可以承载小丰富

走上小阁楼,迎接我们的是出乎意料的明亮。许 多人对阁楼开天窗的做法有所忌讳,因为很容易引发 漏水问题,所以Pingu格外留意。用她的话来说,装修 队简直要被自己"逼叛"了。

裝修最需要你心的便是厨房和浴室两个空间,从 材质的挑选到工人的手法都颇为讲究,一旦留下隐 忠,日后即使返工也不一定能修补好,在装修阁楼时, Pingu凡事家历亲为,曾因为某个小细节让工人三次 返工。"装修时的崩溃和繁杂,相信每个经历过的人 都有体会,但当我想像看装修后的画面,就有十足的 动力想要去实现。"

小小的阁楼浴室,一点也不显得局促,从装饰 风格上来说也够丰富,而不是流行的性冷淡式简 约。"极简主义似乎很流行,也有不少人建议我做一 个纯色的简洁小浴室,因为本来空间就不大,但我 偷偏不想这样。"

Pingu想在简约里尝试某种丰富性,但她深知一 不小心,丰富也会成为过了头的复杂,毕竟她而对的 是一个仅仅3.5平方米的阁楼空间,上方还是一个 倾斜的屋顶,在这样一个狭隘的空间里,若设计不



当,浪漫一不小心就会变成压抑。最后,她选择了"轻工业风+小复古+ 日式版本"混搭的风格。主色调为浅色+木色,透明移门带有黑色金属把 手,值图的装饰感觉则在地砂上表现。

#### 复古感是小浴室最好把控的装饰性

小浴室最出效果的风格是什么? Pingu的答案是复古风。复古的小情调 不仅适合小空问浴室,也很容易打造和把控。做旧的铜质龙头,黑白拼花地 面,带有黑色金属弧形把手的透明玻璃移门,则情悄融入轻工业风,一切搭 配得恰到好处。

Pingu很喜欢优雅的独立式小浴缸,但思来想去之后放弃了,从经济和 实用的角度上考虑,选择了更好用的嵌入式浴缸。嵌入式浴缸虽然不如独 立式浴缸的颜值那么