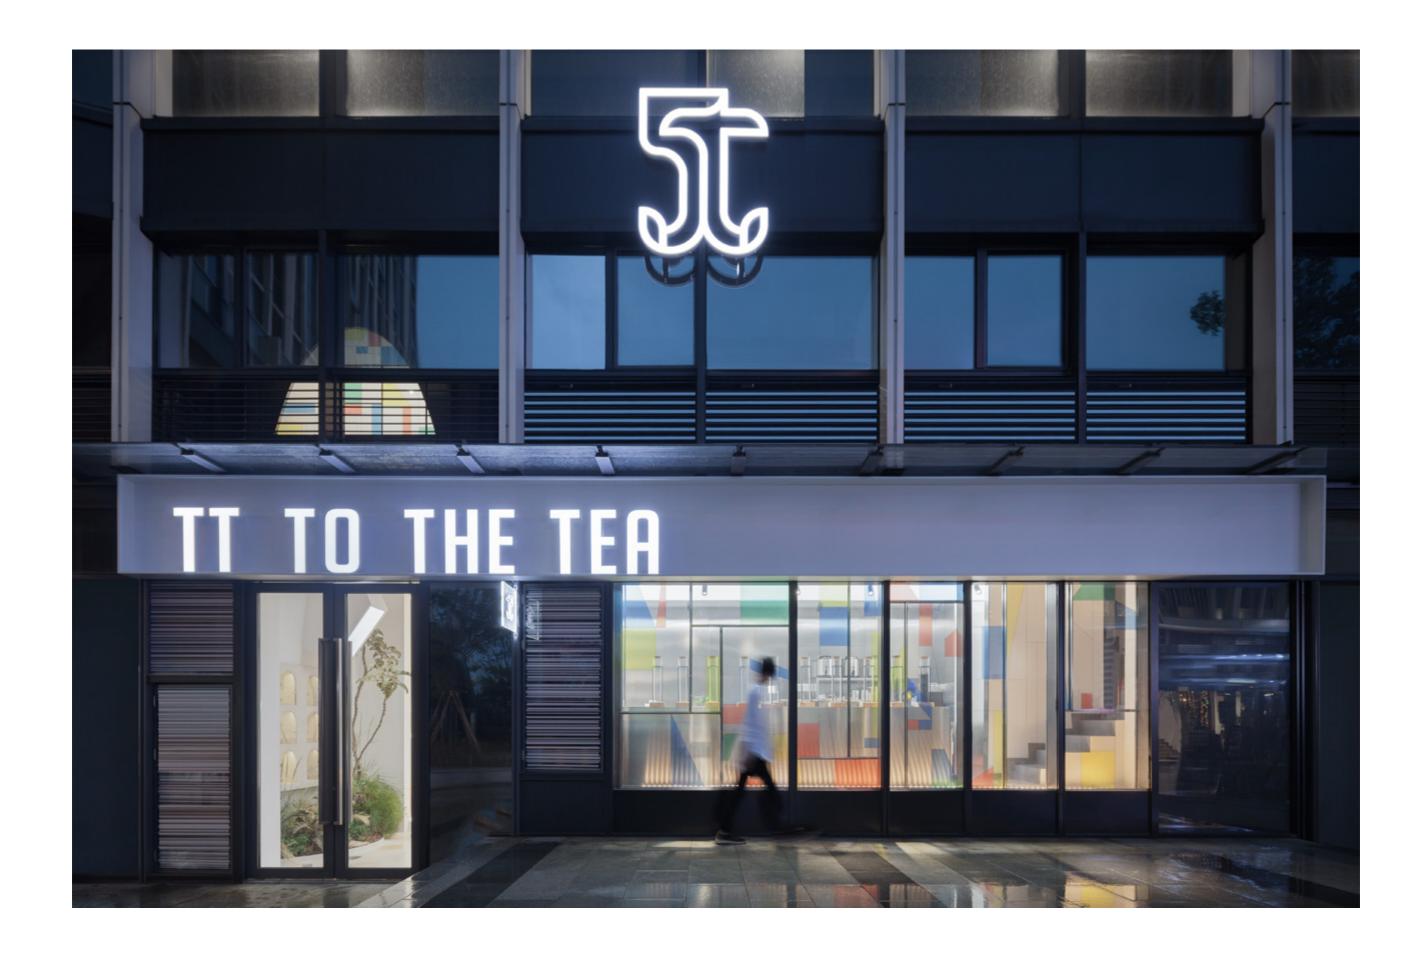

# ANTHOLOGY OF MOPIC ARCHITECTURE AND SPACE PHOTOGRAPHY





































































































#### Bath 卫浴

#### 小空间也可以承载小丰富

走上小阁楼,迎接我们的是出乎意料的明亮。许 多人对阁楼开天窗的做法有所忌讳,因为很容易引发 漏水问题,所以Pingu格外留意。用她的话来说,装修 队简直要被自己"逼叛"了。

裝修最需要你心的便是厨房和浴室两个空间,从 材质的挑选到工人的手法都颇为讲究,一旦留下隐 忠,日后即使返工也不一定能修补好,在装修阁楼时, Pingu凡事家历亲为,曾因为某个小细节让工人三次 返工。"装修时的崩溃和繁杂,相信每个经历过的人 都有体会,但当我想像看装修后的画面,就有十足的 动力想要去实现。"

小小的阁楼浴室,一点也不显得局促,从装饰 风格上来说也够丰富,而不是流行的性冷淡式简 约。"极简主义似乎很流行,也有不少人建议我做一 个纯色的简洁小浴室,因为本来空间就不大,但我 偷偏不想这样。"

Pingu想在简约里尝试某种丰富性,但她深知一 不小心,丰富也会成为过了头的复杂,毕竟她而对的 是一个仅仅3.5平方米的阁楼空间,上方还是一个 倾斜的屋顶,在这样一个狭隘的空间里,若设计不



当,浪漫一不小心就会变成压抑。最后,她选择了"轻工业风+小复古+ 日式版本"混搭的风格。主色调为浅色+木色,透明移门带有黑色金属把 手,值图的装饰感觉则在地砂上表现。

#### 复古感是小浴室最好把控的装饰性

小浴室最出效果的风格是什么? Pingu的答案是复古风。复古的小情调 不仅适合小空问浴室,也很容易打造和把控。做旧的铜质龙头,黑白拼花地 面,带有黑色金属弧形把手的透明玻璃移门,则情悄融入轻工业风,一切搭 配得恰到好处。

Pingu很喜欢优雅的独立式小浴缸,但思来想去之后放弃了,从经济