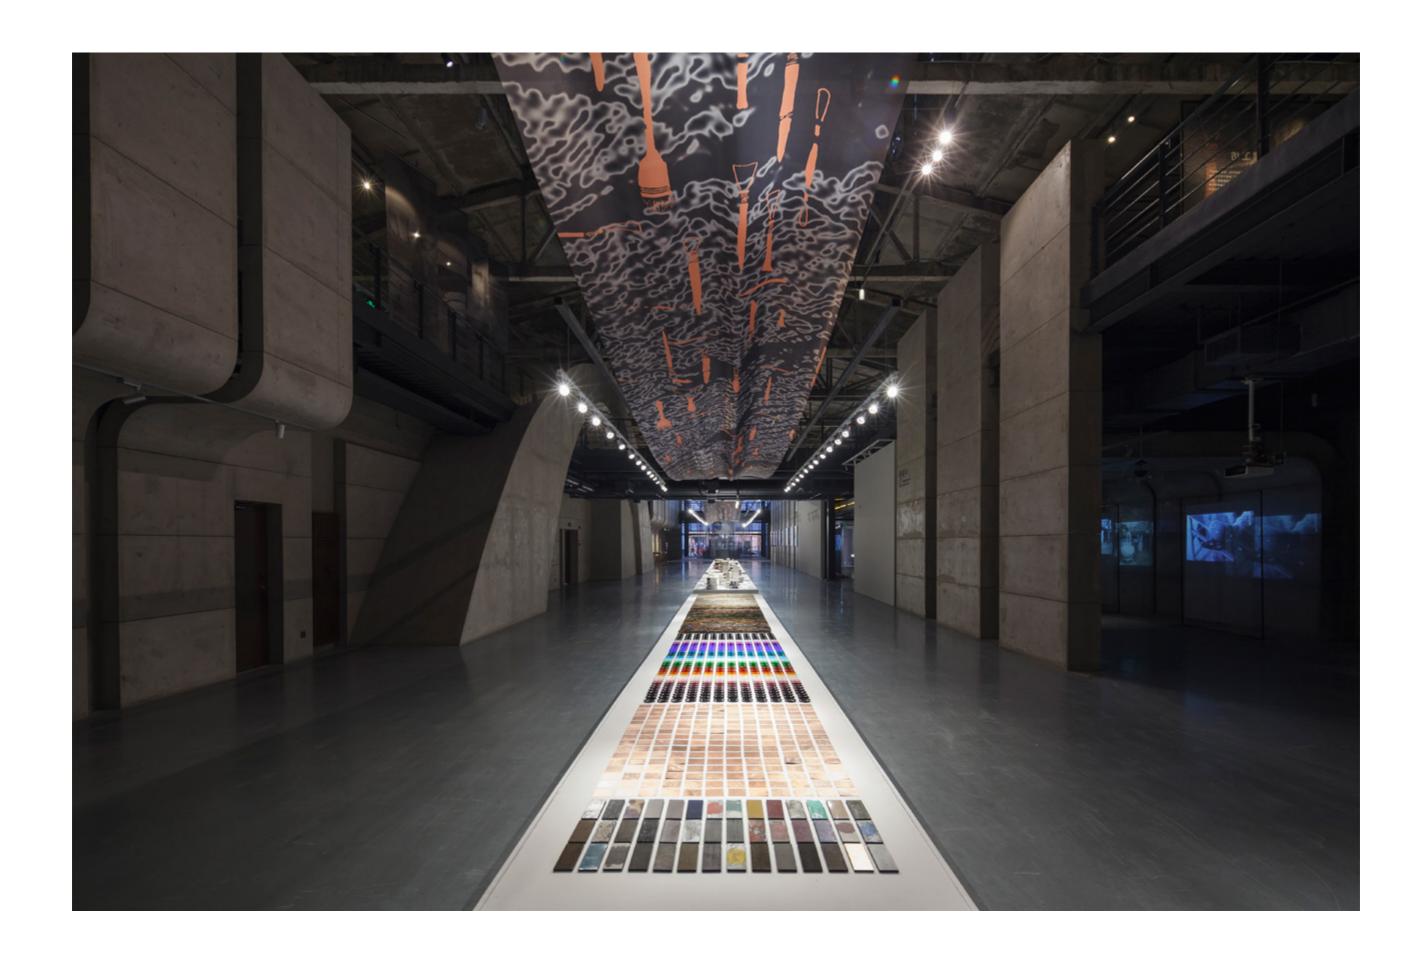

空间,从 材质的挑选到工人的手法都颇为讲究,一旦留下隐 忠,日后即使返工也不一定能修补好,在装修阁楼时, Pingu凡事家历亲为,曾因为某个小细节让工人三次 返工。"装修时的崩溃和繁杂,相信每个经历过的人 都有体会,但当我想像看装修后的画面,就有十足的 动力想要去实现。"

小小的阁楼浴室,一点也不显得局促,从装饰 风格上来说也够丰富,而不是流行的性冷淡式简 约。"极简主义似乎很流行,也有不少人建议我做一 个纯色的简洁小浴室,因为本来空间就不大,但我 偷偏不想这样。"

Pingu想在简约里尝试某种丰富性,但她深知一 不小心,丰富也会成为过了头的复杂,毕竟她而对的 是一个仅仅3.5平方米的阁楼空间,上方还是一个 倾斜的屋顶,在这样一个狭隘的空间里,若设计不



当,浪漫一不小心就会变成压抑。最后,她选择了"轻工业风+小复古+ 日式版本"混搭的风格。主色调为浅色+木色,透明移门带有黑色金属把 手,值图的装饰感觉则在地砂上表现。

#### 复古感是小浴室最好把控的装饰性

小浴室最出效果的风格是什么? Pingu的答案是复古风。复古的小情调 不仅适合小空问浴室,也很容易打造和把控。做旧的铜质龙头,黑白拼花地 面,带有黑色金属弧形把手的透明玻璃移门,则情悄融入轻工业风,一切搭 配得恰到好处。

Pingu很喜欢优雅的独立式小浴缸,但思来想去之后放弃了,从经济和 实用的角度上考虑,选择了更好用的嵌入式浴缸。嵌入式浴缸虽然不如独 立式浴缸的颜值那么高,但它周围所砌起的平台可以摆放许多小物品,这 无异于解决了小阁楼浴室的储物收纳问题。

扇形拱门里的小浴室温馨、整洁而具有自己的风格,最重要的是,它 实现了Pingu的小心愿:望着星空泡澡,所以,别轻易放弃任何小梦想,它 们都会是你装修时的指明灯和潮源不断的动力。

















# **EXHIBITION**







WWW.MO-PIC.COM