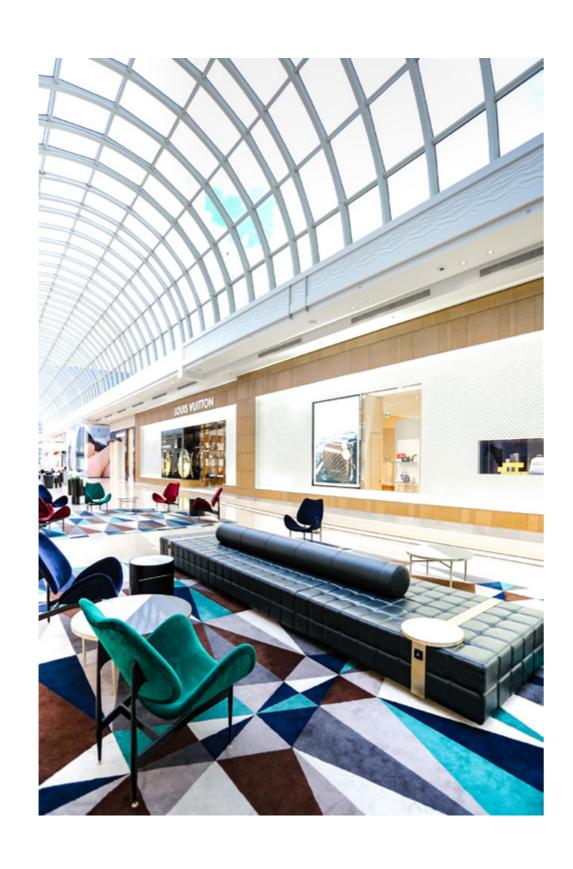

# ANTHOLOGY OF MOPIC ARCHITECTURE AND SPACE PHOTOGRAPHY





































































































#### Bath 卫浴

#### 小空间也可以承载小丰富

走上小阁楼,迎接我们的是出乎意料的明亮。许 多人对阁楼开天窗的做法有所忌讳,因为很容易引发 漏水问题,所以Pingu格外留意。用她的话来说,装修 队简直要被自己"逼叛"了。

裝修最需要你心的便是厨房和浴室两个空间,从 材质的挑选到工人的手法都颇为讲究,一旦留下隐 忠,日后即使返工也不一定能修补好,在装修阁楼时, Pingu凡事家历亲为,曾因为某个小细节让工人三次 返工。"装修时的崩溃和繁杂,相信每个经历过的人 都有体会,但当我想像看装修后的画面,就有十足的 动力想要去实现。"

小小的阁楼浴室,一点也不显得局促,从装饰 风格上来说也够丰富,而不是流行的性冷淡式简 约。"极简主义似乎很流行,也有不少人建议我做一 个纯色的简洁小浴室,因为本来空间就不大,但我 偷偏不想这样。"

Pingu想在简约里尝试某种丰富性,但她深知一 不小心,丰富也会成为过了头的复杂,毕竟她而对的 是一个仅仅3.5平方米的阁楼空间,上方还是一个 倾斜的屋顶,在这样一个狭隘的空间里,若设计不



当,浪漫一不小心就会变成压抑。最后,她选择了"轻工业风+小复古+ 日式版本"混搭的风格。主色调为浅色+木色,透明移门带有黑色金属把 手,值图的装饰感觉则在地砂上表现。

#### 复古感是小浴室最好把控的装饰性

小浴室最出效果的风格是什么? Pingu的答案是复古风。复古的小情调 不仅适合小空问浴室,也很容易打造和把控。做旧的铜质龙头,黑白拼花地 面,带有黑色金属弧形把手的透明玻璃移门,则情悄融入轻工业风,一切搭 配得恰到好处。

Pingu很喜欢优雅的独立式小浴缸,但思来想去之后放弃了,从经济和 实用的角度上考虑,选择了更好用的嵌入式浴缸。嵌入式浴缸虽然不如独