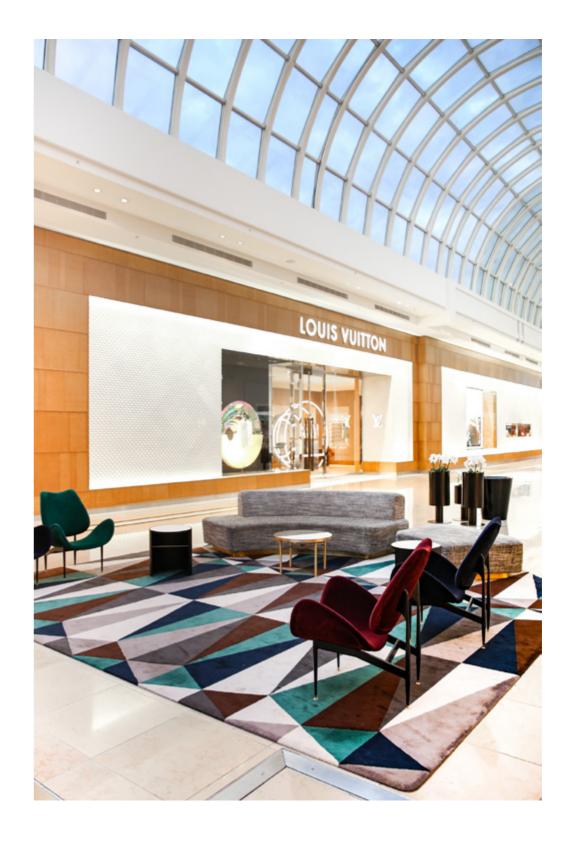

# ANTHOLOGY OF MOPIC ARCHITECTURE AND SPACE PHOTOGRAPHY





































































































#### Bath 卫浴

#### 小空间也可以承载小丰富

走上小阁楼,迎接我们的是出乎意料的明亮。许 多人对阁楼开天窗的做法有所忌讳,因为很容易引发 漏水问题,所以Pingu格外留意。用她的话来说,装修 队简直要被自己"逼叛"了。

裝修最需要你心的便是厨房和浴室两个空间,从 材质的挑选到工人的手法都颇为讲究,一旦留下隐 忠,日后即使返工也不一定能修补好,在装修阁楼时, Pingu凡事家历亲为,曾因为某个小细节让工人三次 返工。"装修时的崩溃和繁杂,相信每个经历过的人 都有体会,但当我想像看装修后的画面,就有十足的 动力想要去实现。"

小小的阁楼浴室,一点也不显得局促,从装饰 风格上来说也够丰富,而不是流行的性冷淡式简 约。"极简主义似乎很流行,也有不少人建议我做一 个纯色的简洁小浴室,因为本来空间就不大,但我 偷偏不想这样。"

Pingu想在简约里尝试某种丰富性,但她深知一 不小心,丰富也会成为过了头的复杂,毕竟她而对的 是一个仅仅3.5平方米的阁楼空间,上方还是一个 倾斜的屋顶,在这样一个狭隘的空间里,若设计不



当,浪漫一不小心就会变成压抑。最后,她选择了"轻工业风+小复古+ 日式版本"混搭的风格。主色调为浅色+木色,透明移门带有黑色金属把 手,值图的装饰感觉则在地砂上表现。

#### 复古感是小浴室最好把控的装饰性

小浴室最出效果的风格是什么? Pingu的答案是复古风。复古的小情调 不仅适合小空问浴室,也很容易打造和把控。做旧的铜质龙头,黑白拼花地 面,带有黑色金属弧形把手的透明玻璃移门,则情悄融入轻工业风,一切搭 配得恰到好处。

Pingu很喜欢优雅的独立式小浴缸,但思来想去之后放弃了,从经济和 实用的角度上考虑,选择了更好用的嵌入式浴缸。嵌入式浴缸虽然不