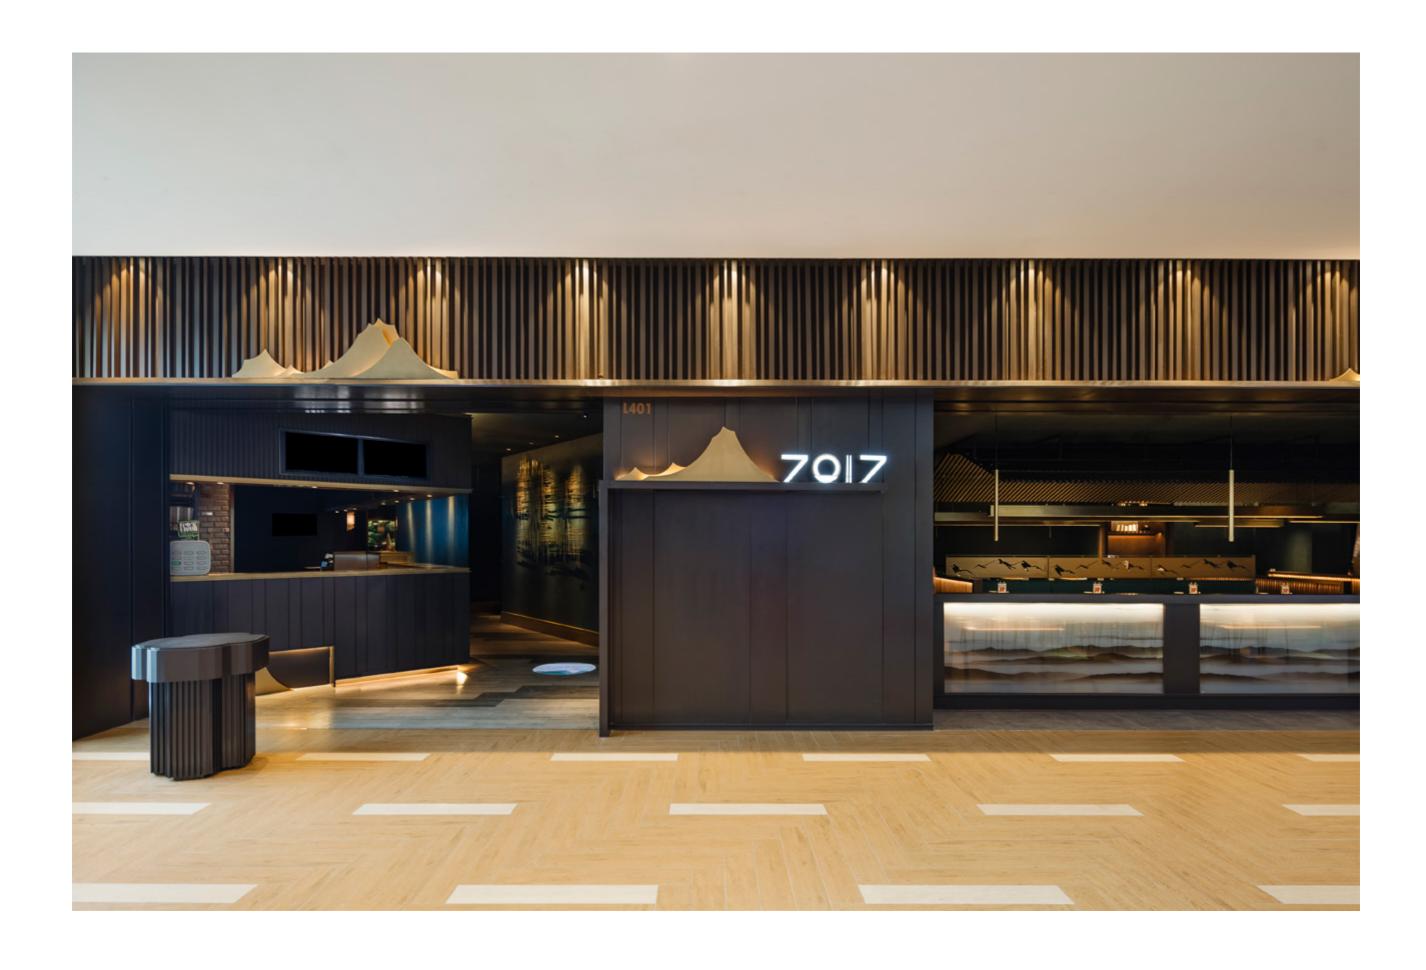

逼叛"了。

裝修最需要你心的便是厨房和浴室两个空间,从 材质的挑选到工人的手法都颇为讲究,一旦留下隐 忠,日后即使返工也不一定能修补好,在装修阁楼时, Pingu凡事家历亲为,曾因为某个小细节让工人三次 返工。"装修时的崩溃和繁杂,相信每个经历过的人 都有体会,但当我想像看装修后的画面,就有十足的 动力想要去实现。"

小小的阁楼浴室,一点也不显得局促,从装饰 风格上来说也够丰富,而不是流行的性冷淡式简 约。"极简主义似乎很流行,也有不少人建议我做一 个纯色的简洁小浴室,因为本来空间就不大,但我 偷偏不想这样。"

Pingu想在简约里尝试某种丰富性,但她深知一 不小心,丰富也会成为过了头的复杂,毕竟她而对的 是一个仅仅3.5平方米的阁楼空间,上方还是一个 倾斜的屋顶,在这样一个狭隘的空间里,若设计不



当,浪漫一不小心就会变成压抑。最后,她选择了"轻工业风+小复古+ 日式版本"混搭的风格。主色调为浅色+木色,透明移门带有黑色金属把 手,值图的装饰感觉则在地砂上表现。

#### 复古感是小浴室最好把控的装饰性

小浴室最出效果的风格是什么? Pingu的答案是复古风。复古的小情调 不仅适合小空问浴室,也很容易打造和把控。做旧的铜质龙头,黑白拼花地 面,带有黑色金属弧形把手的透明玻璃移门,则情悄融入轻工业风,一切搭 配得恰到好处。

Pingu很喜欢优雅的独立式小浴缸,但思来想去之后放弃了,从经济和 实用的角度上考虑,选择了更好用的嵌入式浴缸。嵌入式浴缸虽然不如独 立式浴缸的颜值那么高,但它周围所砌起的平台可以摆放许多小物品,这 无异于解决了小阁楼浴室的储物收纳问题。

扇形拱门里的小浴室温馨、整洁而具有自己的风格,最重要的是,它 实现了Pingu的小心愿:望着星空泡澡,所以,别轻易放弃任何小梦想,它 们都会是你装修时的指明灯和潮源不断的动力。

















# **EXHIBITION**







WWW.MO-PIC.COM