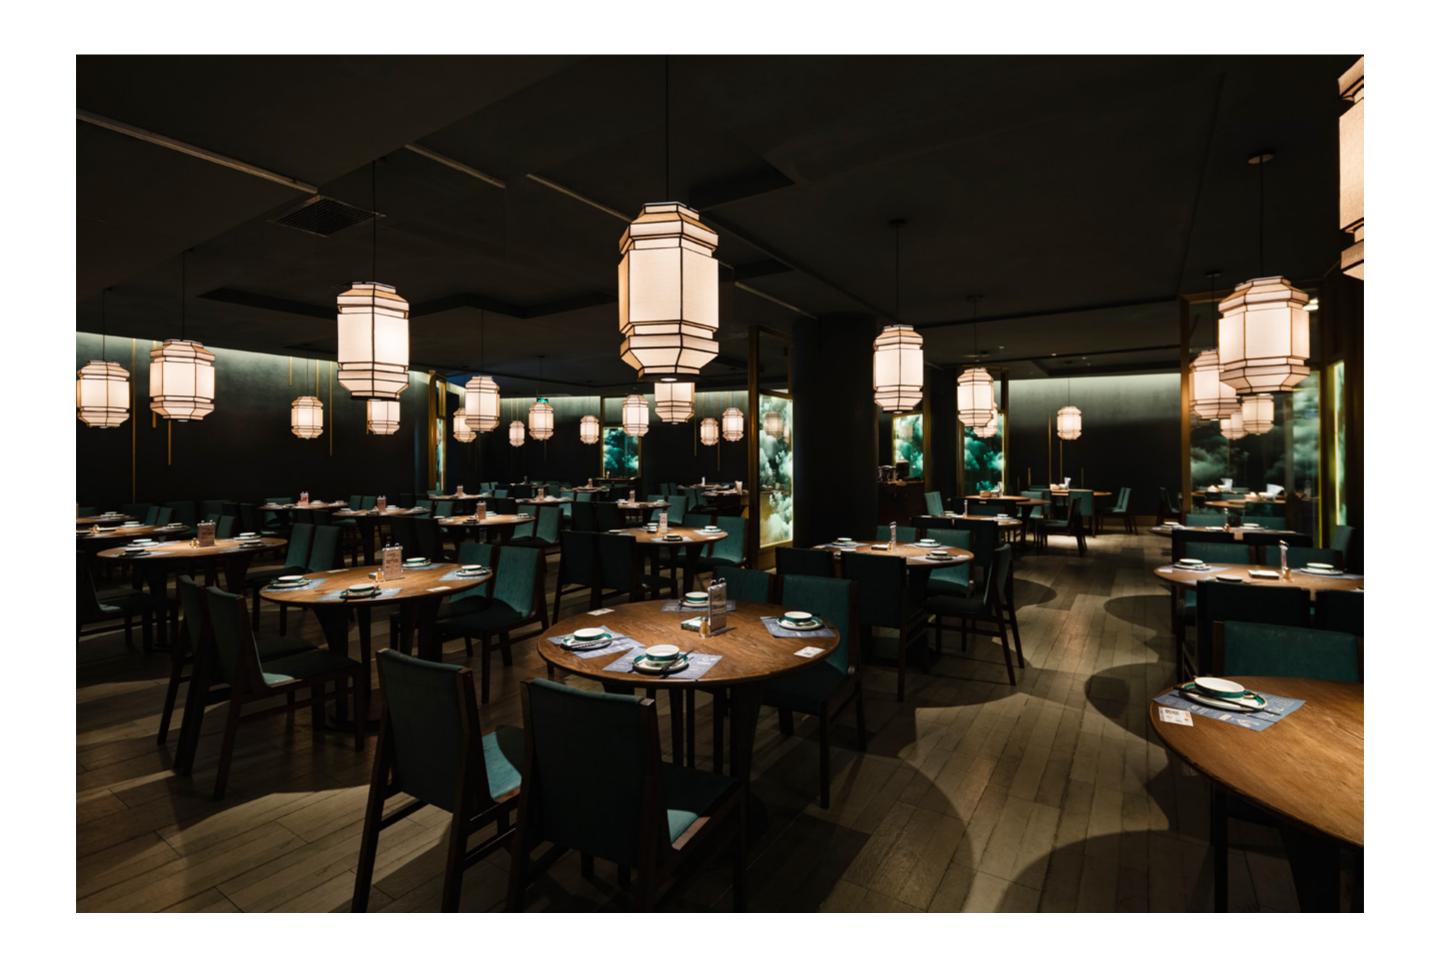

"了。

裝修最需要你心的便是厨房和浴室两个空间,从 材质的挑选到工人的手法都颇为讲究,一旦留下隐 忠,日后即使返工也不一定能修补好,在装修阁楼时, Pingu凡事家历亲为,曾因为某个小细节让工人三次 返工。"装修时的崩溃和繁杂,相信每个经历过的人 都有体会,但当我想像看装修后的画面,就有十足的 动力想要去实现。"

小小的阁楼浴室,一点也不显得局促,从装饰 风格上来说也够丰富,而不是流行的性冷淡式简 约。"极简主义似乎很流行,也有不少人建议我做一 个纯色的简洁小浴室,因为本来空间就不大,但我 偷偏不想这样。"

Pingu想在简约里尝试某种丰富性,但她深知一 不小心,丰富也会成为过了头的复杂,毕竟她而对的 是一个仅仅3.5平方米的阁楼空间,上方还是一个 倾斜的屋顶,在这样一个狭隘的空间里,若设计不



当,浪漫一不小心就会变成压抑。最后,她选择了"轻工业风+小复古+ 日式版本"混搭的风格。主色调为浅色+木色,透明移门带有黑色金属把 手,值图的装饰感觉则在地砂上表现。

#### 复古感是小浴室最好把控的装饰性

小浴室最出效果的风格是什么? Pingu的答案是复古风。复古的小情调 不仅适合小空问浴室,也很容易打造和把控。做旧的铜质龙头,黑白拼花地 面,带有黑色金属弧形把手的透明玻璃移门,则情悄融入轻工业风,一切搭 配得恰到好处。

Pingu很喜欢优雅的独立式小浴缸,但思来想去之后放弃了,从经济和 实用的角度上考虑,选择了更好用的嵌入式浴缸。嵌入式浴缸虽然不如独 立式浴缸的颜值那么高,但它周围所砌起的平台可以摆放许多小物品,这 无异于解决了小阁楼浴室的储物收纳问题。

扇形拱门里的小浴室温馨、整洁而具有自己的风格,最重要的是,它 实现了Pingu的小心愿:望着星空泡澡,所以,别轻易放弃任何小梦想,它 们都会是你装修时的指明灯和潮源不断的动力。

















# **EXHIBITION**







WWW.MO-PIC.COM