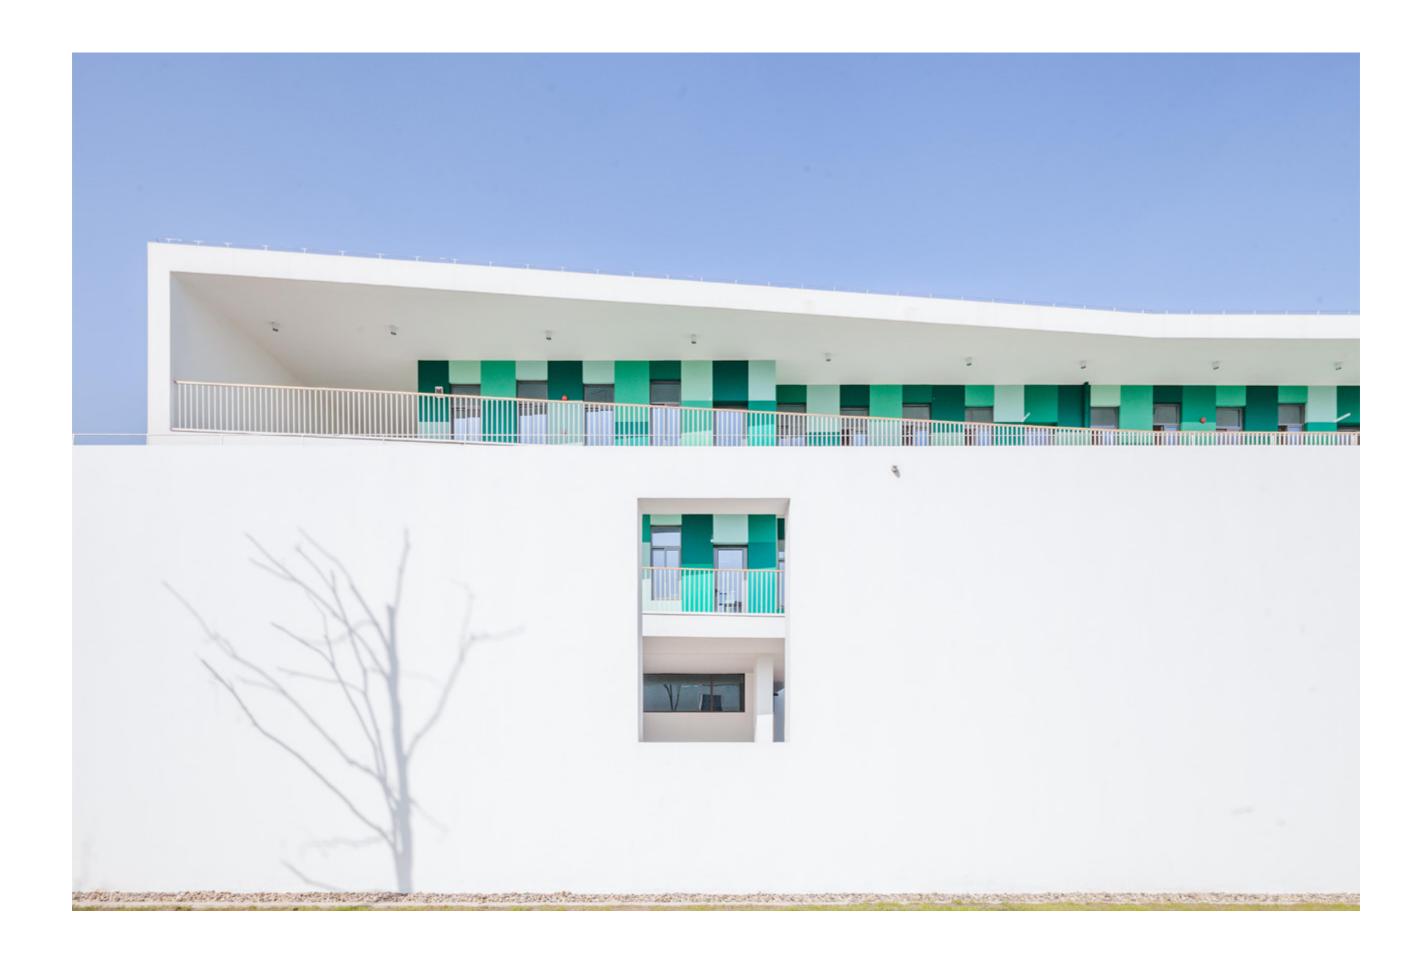

# ANTHOLOGY OF MOPIC ARCHITECTURE AND SPACE PHOTOGRAPHY





































































































#### Bath 卫浴

#### 小空间也可以承载小丰富

走上小阁楼,迎接我们的是出乎意料的明亮。许 多人对阁楼开天窗的做法有所忌讳,因为很容易引发 漏水问题,所以Pingu格外留意。用她的话来说,装修 队简直要被自己"逼叛"了。

裝修最需要你心的便是厨房和浴室两个空间,从 材质的挑选到工人的手法都颇为讲究,一旦留下隐 忠,日后即使返工也不一定能修补好,在装修阁楼时, Pingu凡事家历亲为,曾因为某个小细节让工人三次 返工。"装修时的崩溃和繁杂,相信每个经历过的人 都有体会,但当我想像看装修后的画面,就有十足的 动力想要去实现。"

小小的阁楼浴室,一点也不显得局促,从装饰 风格上来说也够丰富,而不是流行的性冷淡式简 约。"极简主义似乎很流行,也有不少人建议我做一 个纯色的简洁小浴室,因为本来空间就不大,但我 偷偏不想这样。"

Pingu想在简约里尝试某种丰富性,但她深知一 不小心,丰富也会成为过了头的复杂,毕竟她而对的 是一个仅仅3.5平方米的阁楼空间,上方还是一个 倾斜的屋顶,在这样一个狭隘的空间里,若设计不



当,浪漫一不小心就会变成压抑。最后,她选择了"轻工业风+小复古+ 日式版本"混搭的风格。主色调为浅色+木色,透明移门带有黑色金属把 手,值图的装饰感觉则在地砂上表现。

#### 复古感是小浴室最好把控的装饰性

小浴室最出效果的风格是什么? Pingu的答案是复古风。复古的小情调 不仅适合小空问浴室,也很容易打造和把控。做旧的铜质龙头,黑白拼花地 面,带有黑色金属弧形把手的透明玻璃移门,则情悄融入轻工业风,一切搭 配得恰到好处。

Pingu很喜欢优雅的独立式小浴缸,但思来想去之后放弃了,从经济和 实用的角