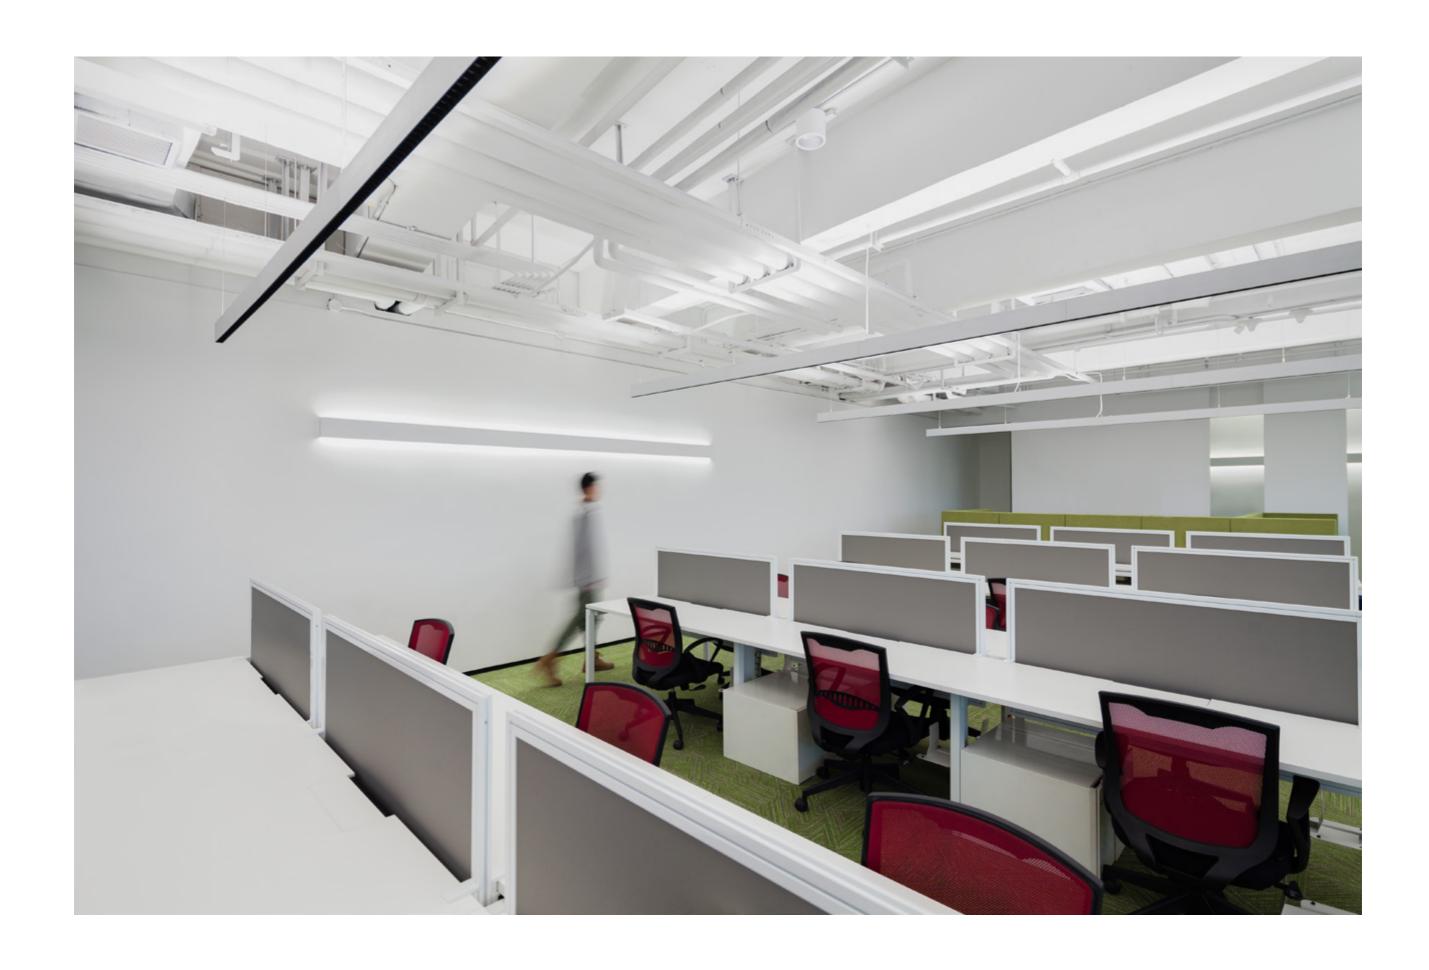

# ANTHOLOGY OF MOPIC ARCHITECTURE AND SPACE PHOTOGRAPHY





































































































#### Bath 卫浴

#### 小空间也可以承载小丰富

走上小阁楼,迎接我们的是出乎意料的明亮。许 多人对阁楼开天窗的做法有所忌讳,因为很容易引发 漏水问题,所以Pingu格外留意。用她的话来说,装修 队简直要被自己"逼叛"了。

裝修最需要你心的便是厨房和浴室两个空间,从 材质的挑选到工人的手法都颇为讲究,一旦留下隐 忠,日后即使返工也不一定能修补好,在装修阁楼时, Pingu凡事家历亲为,曾因为某个小细节让工人三次 返工。"装修时的崩溃和繁杂,相信每个经历过的人 都有体会,但当我想像看装修后的画面,就有十足的 动力想要去实现。"

小小的阁楼浴室,一点也不显得局促,从装饰 风格上来说也够丰富,而不是流行的性冷淡式简 约。"极简主义似乎很流行,也有不少人建议我做一 个纯色的简洁小浴室,因为本来空间就不大,但我 偷偏不想这样。"

Pingu想在简约里尝试某种丰富性,但她深知一 不小心,丰富也会成为过了头的复杂,毕竟她而对的 是一个仅仅3.5平方米的阁楼空间,上方还是一个 倾斜的屋顶,在这样一个狭隘的空间里,若设计不



当,浪漫一不小心就会变成压抑。最后,她选择了"轻工业风+小复古+ 日式版本"混搭的风格。主色调为浅色+木色,透明移门带有黑色金属把 手,值图的装饰感觉则在地砂上表现。

#### 复古感是小浴室最好把控的装饰性

小浴室最出效果的风格是什么? Pingu的答案是复古风。复古的小情调 不仅适合小空问浴室,也很容易打造和把控。做旧的铜质龙头,黑白拼花地 面,带有黑色金属弧形把手的透明玻璃移门,则情悄融入轻工业风,一切搭 配得恰到好处。

Pingu很喜欢优雅的独立式小浴缸,但思来想去之后放弃了,从经济和 实用的角度上考虑,选择了更好用的嵌入式浴缸。嵌入式浴缸虽然不如独 立式浴缸的颜值那么高,