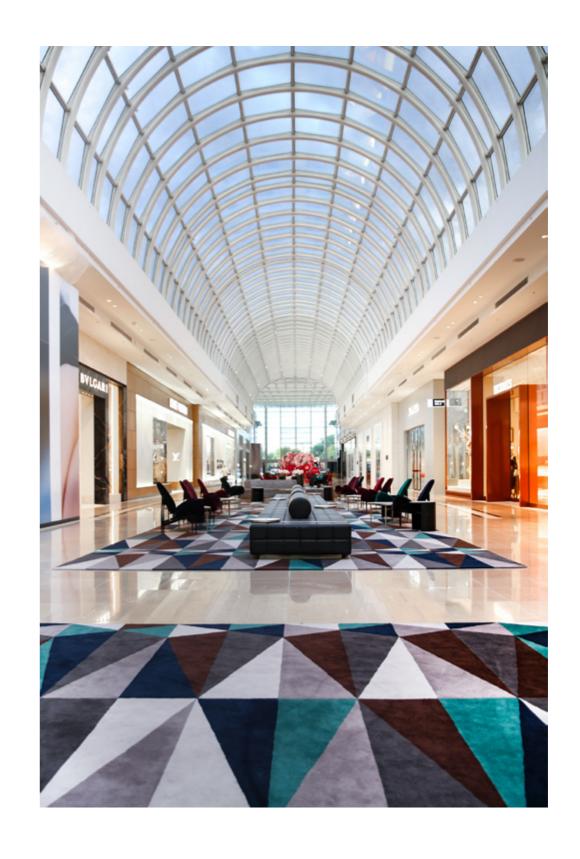

# ANTHOLOGY OF MOPIC ARCHITECTURE AND SPACE PHOTOGRAPHY





































































































#### Bath 卫浴

#### 小空间也可以承载小丰富

走上小阁楼,迎接我们的是出乎意料的明亮。许 多人对阁楼开天窗的做法有所忌讳,因为很容易引发 漏水问题,所以Pingu格外留意。用她的话来说,装修 队简直要被自己"逼叛"了。

裝修最需要你心的便是厨房和浴室两个空间,从 材质的挑选到工人的手法都颇为讲究,一旦留下隐 忠,日后即使返工也不一定能修补好,在装修阁楼时, Pingu凡事家历亲为,曾因为某个小细节让工人三次 返工。"装修时的崩溃和繁杂,相信每个经历过的人 都有体会,但当我想像看装修后的画面,就有十足的 动力想要去实现。"

小小的阁楼浴室,一点也不显得局促,从装饰 风格上来说也够丰富,而不是流行的性冷淡式简 约。"极简主义似乎很流行,也有不少人建议我做一 个纯色的简洁小浴室,因为本来空间就不大,但我 偷偏不想这样。"

Pingu想在简约里尝试某种丰富性,但她深知一 不小心,丰富也会成为过了头的复杂,毕竟她而对的 是一个仅仅3.5平方米的阁楼空间,上方还是一个 倾斜的屋顶,在这样一个狭隘的空间里,若设计不



当,浪漫一不小心就会变成压抑。最后,她选择了"轻工业风+小复古+ 日式版本"混搭的风格。主色调为浅色+木色,透明移门带有黑色金属把 手,值图的装饰感觉则在地砂上表现。

#### 复古感是小浴室最好把控的装饰性

小浴室最出效果的风格是什么? Pingu的答案是复古风。复古的小情调 不仅适合小空问浴室,也很容易打造和把控。做旧的铜质龙头,黑白拼花地 面,带有黑色金属弧形把手的透明玻璃移门,则情悄融入轻工业风,一切搭 配得恰到好处。

Pingu很喜欢优雅的独立式小浴缸,但思来想去之后放弃了,从经济和 实用的角度上考虑,选择了更好用的嵌入式浴缸。嵌入式浴缸虽然不如独 立