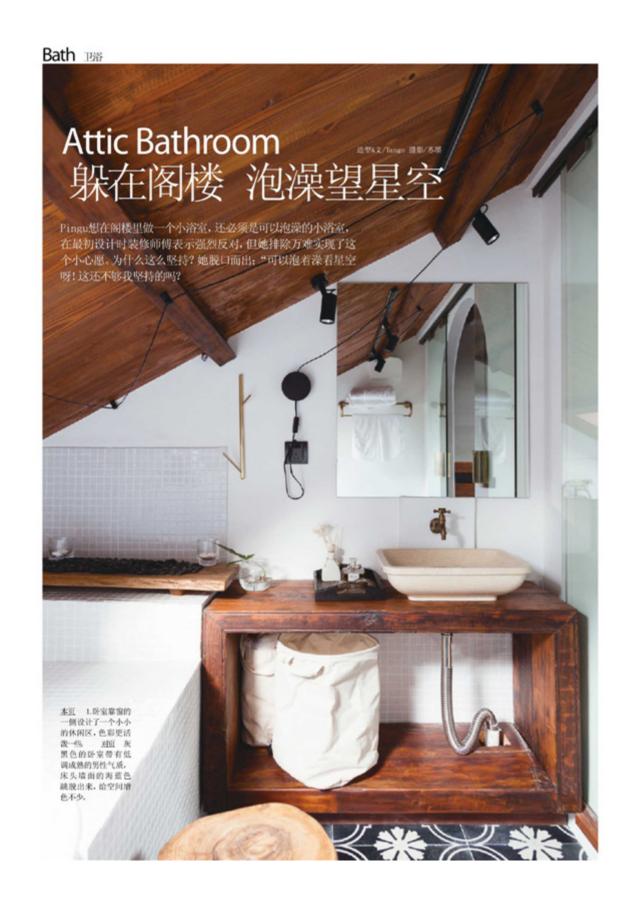

小小的阁楼浴室,一点也不显得局促,从装饰 风格上来说也够丰富,而不是流行的性冷淡式简 约。"极简主义似乎很流行,也有不少人建议我做一 个纯色的简洁小浴室,因为本来空间就不大,但我 偷偏不想这样。"

Pingu想在简约里尝试某种丰富性,但她深知一 不小心,丰富也会成为过了头的复杂,毕竟她而对的 是一个仅仅3.5平方米的阁楼空间,上方还是一个 倾斜的屋顶,在这样一个狭隘的空间里,若设计不

当,浪漫一不小心就会变成压抑。最后,她选择了"轻工业风+小复古+ 日式版本"混搭的风格。主色调为浅色+木色,透明移门带有黑色金属把 手,值图的装饰感觉则在地砂上表现。

#### 复古感是小浴室最好把控的装饰性

小浴室最出效果的风格是什么? Pingu的答案是复古风。复古的小情调 不仅适合小空问浴室,也很容易打造和把控。做旧的铜质龙头,黑白拼花地 面,带有黑色金属弧形把手的透明玻璃移门,则情悄融入轻工业风,一切搭 配得恰到好处。

Pingu很喜欢优雅的独立式小浴缸,但思来想去之后放弃了,从经济和 实用的角度上考虑,选择了更好用的嵌入式浴缸。嵌入式浴缸虽然不如独 立式浴缸的颜值那么高,但它周围所砌起的平台可以摆放许多小物品,这 无异于解决了小阁楼浴室的储物收纳问题。