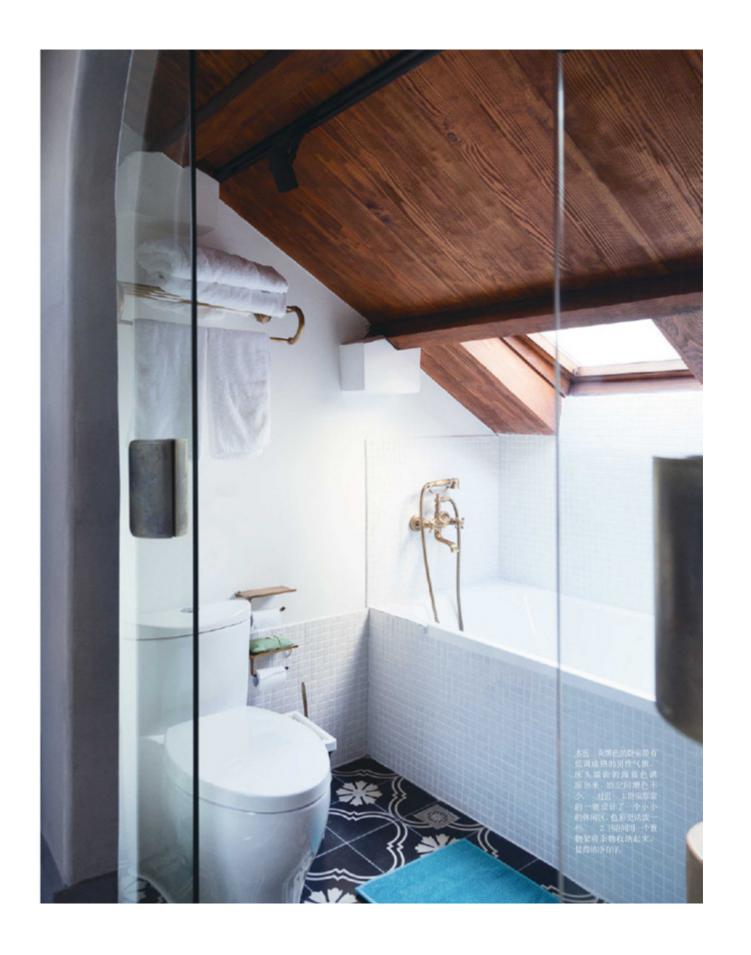

#### 小空间也可以承载小丰富

走上小阁楼,迎接我们的是出乎意料的明亮。许 多人对阁楼开天窗的做法有所忌讳,因为很容易引发 漏水问题,所以Pingu格外留意。用她的话来说,装修 队简直要被自己"逼叛"了。

裝修最需要你心的便是厨房和浴室两个空间,从 材质的挑选到工人的手法都颇为讲究,一旦留下隐 忠,日后即使返工也不一定能修补好,在装修阁楼时, Pingu凡事家历亲为,曾因为某个小细节让工人三次 返工。"装修时的崩溃和繁杂,相信每个经历过的人 都有体会,但当我想像看装修后的画面,就有十足的 动力想要去实现。"

小小的阁楼浴室,一点也不显得局促,从装饰 风格上来说也够丰富,而不是流行的性冷淡式简 约。"极简主义似乎很流行,也有不少人建议我做一 个纯色的简洁小浴室,因为本来空间就不大,但我 偷偏不想这样。"

Pingu想在简约里尝试某种丰富性,但她深知一 不小心,丰富也会成为过了头的复杂,毕竟她而对的 是一个仅仅3.5平方米的阁楼空间,上方还是一个 倾斜的屋顶,在这样一个狭隘的空间里,若设计不

当,浪漫一不小心就会变成压抑。最后,她选择了"轻工业风+小复古+ 日式版本"混搭的风格。主色调为浅色+木色,透明移门带有黑色金属把 手,值图的装饰感觉则在地砂上表现。

#### 复古感是小浴室最好把控的装饰性

小浴室最出效果的风格是什么? Pingu的答案是复古风。复古的小情调 不仅适合小空问浴室,也很容易打造和把控。做旧的铜质龙头,黑白拼花地 面,带有黑色金属弧形把手的透明玻璃移门,则情悄融入轻工业风,一切搭 配得恰到好处。

Pingu很喜欢优雅的独立式小浴缸,但思来想去之后放弃了,从经济和 实用的角度上考虑,选择了更好用的嵌入式浴缸。嵌入式浴缸虽然不如独 立式浴缸的颜值那么高,但它周围所砌起的平台可以摆放许多小物品,这 无异于解决了小阁楼浴室的储物收纳问题。

扇形拱门里的小浴室温馨、整洁而具有自己的风格,最重要的是,它 实现了Pingu的小心愿:望着星空泡澡,所以,别轻易放弃任何小梦想,它 们都会是你装修时的指明灯和潮源不断的动力。