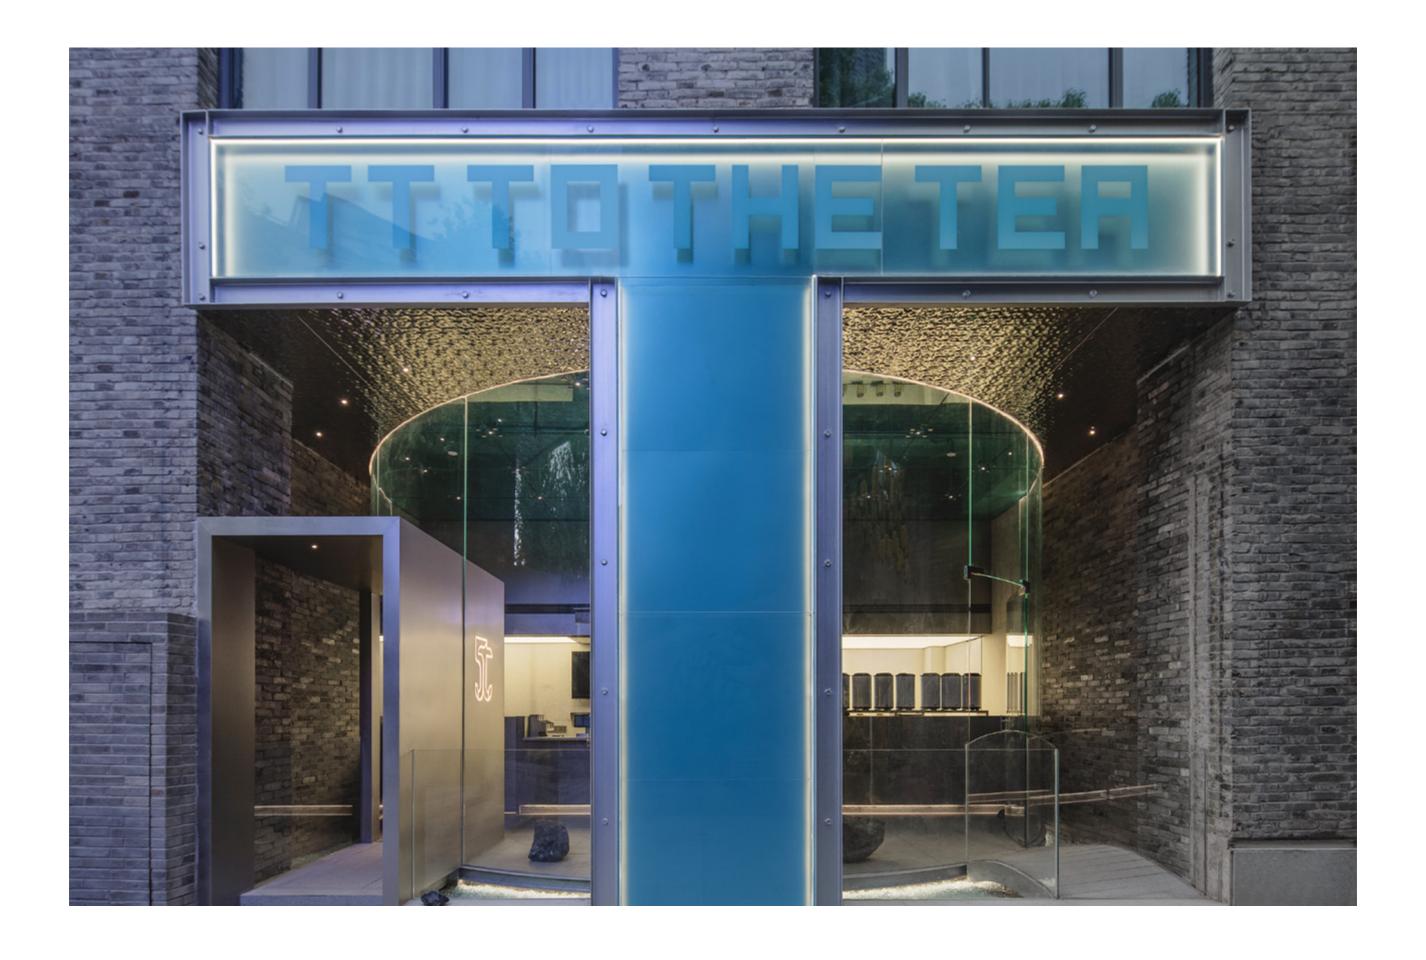

# ANTHOLOGY OF MOPIC ARCHITECTURE AND SPACE PHOTOGRAPHY





































































































#### Bath 卫浴

#### 小空间也可以承载小丰富

走上小阁楼,迎接我们的是出乎意料的明亮。许 多人对阁楼开天窗的做法有所忌讳,因为很容易引发 漏水问题,所以Pingu格外留意。用她的话来说,装修 队简直要被自己"逼叛"了。

裝修最需要你心的便是厨房和浴室两个空间,从 材质的挑选到工人的手法都颇为讲究,一旦留下隐 忠,日后即使返工也不一定能修补好,在装修阁楼时, Pingu凡事家历亲为,曾因为某个小细节让工人三次 返工。"装修时的崩溃和繁杂,相信每个经历过的人 都有体会,但当我想像看装修后的画面,就有十足的 动力想要去实现。"

小小的阁楼浴室,一点也不显得局促,从装饰 风格上来说也够丰富,而不是流行的性冷淡式简 约。"极简主义似乎很流行,也有不少人建议我做一 个纯色的简洁小浴室,因为本来空间就不大,但我 偷偏不想这样。"

Pingu想在简约里尝试某种丰富性,但她深知一 不小心,丰富也会成为过了头的复杂,毕竟她而对的 是一个仅仅3.5平方米的阁楼空间,上方还是一个 倾斜的屋顶,在这样一个狭隘的空间里,若设计不



当,浪漫一不小心就会变成压抑。最后,她选择了"轻工业风+小复古+ 日式版本"混搭的风格。主色调为浅色+木色,透明移门带有黑色金属把 手,值图的装饰感觉则在地砂上表现。

#### 复古感是小浴室最好把控的装饰性

小浴室最出效果的风格是什么? Pingu的答案是复古风。复古的小情调 不仅适合小空问浴室,也很容易打造和把控。做旧的铜质龙头,黑白拼花地 面,带有黑色金属弧形把手的透明玻璃移门,则情悄融入轻工业风,一切搭 配得恰到好处。

Pingu很喜欢优雅的独立式小浴缸,但思来想去之后放弃了,从经济和