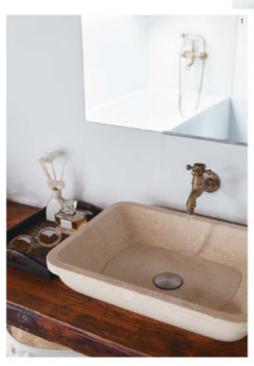

#### 复古感是小浴室最好把控的装饰性

小浴室最出效果的风格是什么? Pingu的答案是复古风。复古的小情调 不仅适合小空问浴室,也很容易打造和把控。做旧的铜质龙头,黑白拼花地 面,带有黑色金属弧形把手的透明玻璃移门,则情悄融入轻工业风,一切搭 配得恰到好处。

Pingu很喜欢优雅的独立式小浴缸,但思来想去之后放弃了,从经济和 实用的角度上考虑,选择了更好用的嵌入式浴缸。嵌入式浴缸虽然不如独 立式浴缸的颜值那么高,但它周围所砌起的平台可以摆放许多小物品,这 无异于解决了小阁楼浴室的储物收纳问题。